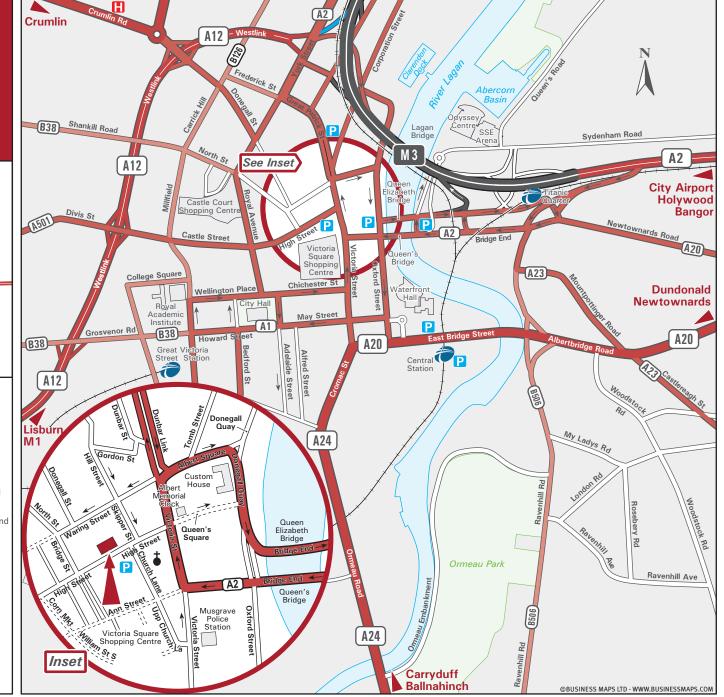

- Take the right hand lane and pass under the motorway.
- At the traffic lights join the one way system, pass under the railway bridge and follow the road around to the right.
- Join the A2 following signs for City Centre.
  Continue on the A2 towards the City Centre crossing over Queen's Bridge.
- At the second traffic lights bear right onto Victoria Street.
- At the next traffic lights turn left onto High Street.
  Continue for 120 metres and you will find River House located on the right hand side (see inset).